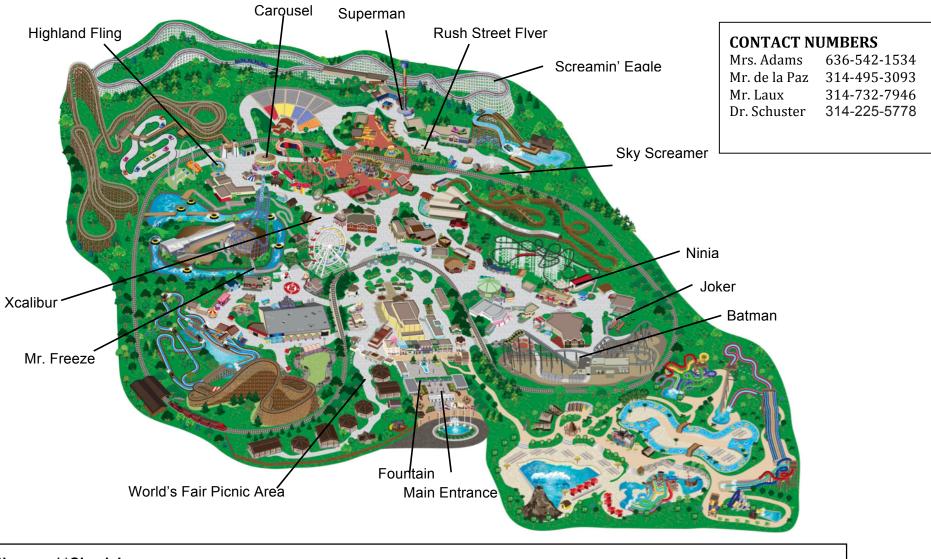

| Itinerary / *Check I | n                                                                                                    |
|----------------------|------------------------------------------------------------------------------------------------------|
| * 7:30 am            | Greyhound Entrance at Clayton High School - Check in with Chaperones                                 |
| * 7:40-45 am         | On Bus roll call / Buses leave Clayton High School                                                   |
| 9:00 am              | Park Opens                                                                                           |
| * Upon park entry    | Check-in with Chaperones at Mr. Freeze                                                               |
| * 12:00noon          | Check-in World's Fair Picnic Area Entrance (Picnic Combo available from 11:00 am to 1:00 pm at WFPA) |
| 12:00noon            | Bag Lunches meet at World's Fair Picnic Area Entrance                                                |
| 1:50 pm              | Pre-Approved Athlete Pick Up. Check-out at Front Fountain and leave on bus back to CHS               |
| * 4:15pm             | Check-in at inside front fountain                                                                    |
| * 4:25 pm            | All ride packets turned in, equipment turned in.                                                     |
|                      | On bus, quiet and ready for roll call                                                                |
| 4:30 pm              | Buses leave Six Flags                                                                                |
| 5:15 pm              | Arrive at CHS                                                                                        |